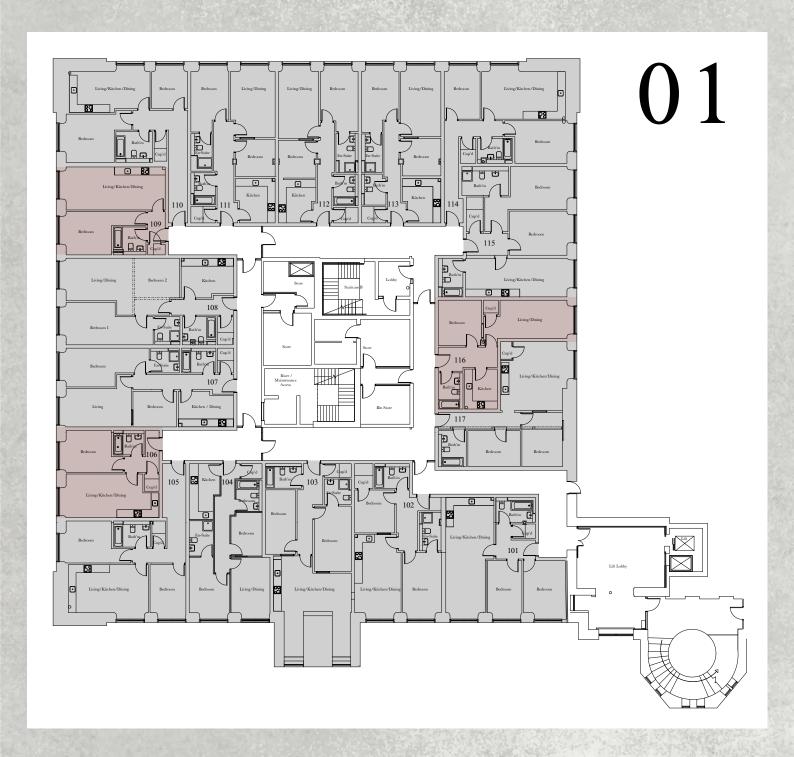

## FIRST FLOOR PLAN

Disclaimer: Whilst every effort is made to provide an accurate and comprehensive description of the properties under construction, we can only provide plans, illustrations, CGI's, dimensions and details of the specification that are accurate at the time of going to press. Please, therefore, view the contents of this brochure as being for guidance only and appreciate that as a development progresses some changes may become necessary. This brochure does not constitute a contract or warranty and the developer reserves the right to make changes as it sees fit without notice. Unless otherwise stated, all images used in this brochure do not depict the development presented here but have been provided to offer a guide and are therefore for illustrative purposes only. Floor plans and dimensions stated in the brochure are indicative and whilst correct at time of press should be confirmed with the agent.

## FIRST FLOOR DIMENSIONS

| 101                       | sqft    | 105                    | sqft | 110                    | sqft       | 114                    | sqft |
|---------------------------|---------|------------------------|------|------------------------|------------|------------------------|------|
| Bathroom                  | 52      | Bathroom               | 56   | Bathroom               | 65         | Bathroom               | 48   |
| Bedroom 1                 | 145     | Bedroom 1              | 133  | Bedroom 2              | 81         | Bedroom 1              | 156  |
| Bedroom 2                 | 121     | Bedroom 2              | 117  | Hallway                | 174        | Bedroom 2              | 116  |
| Hallway                   | 60      | Hallway                | 159  | Kitchen & Living space | 194        | Hallway                | 140  |
| Kitchen & Living space    | 322     | Kitchen & Living space | 246  | Store                  | 23         | Kitchen & Living space | 254  |
| Store                     | 25      | Store                  | 21   | Total                  | 537        | Store                  | 24   |
| Total                     | 725     | Total                  | 732  | 111                    |            | Total                  | 738  |
| 102                       | sqft    | 106                    | sqft | I I I<br>Bathroom      | sqft<br>46 | 115                    | sqft |
| Bathroom                  | 50      | Bathroom               | 43   | Bedroom 1              | 140        | Bathroom               | 55   |
| Bedroom 1                 | 151     | Bedroom 1              | 139  | Bedroom 2              | 89         | Bedroom                | 166  |
| Bedroom 2                 | 105     | Hallway                | 54   | Ensuite                | 39         | Bedroom 1              | 211  |
| Ensuite                   | 47      | Kitchen & Living space | 241  | Hallway                | 118        | Ensuite                | 79   |
| Hallway                   | 94      | Store Store            | 15   | Kitchen                | 102        | Hallway                | 55   |
| Kitchen & Living space    | 228     | Total                  | 492  | Lounge/ Dining         | 186        | Kitchen & Living space | 249  |
| Store Store               | 27      |                        |      | Store                  | 25         | Store Store            | 35   |
| Total                     | 702     | 107                    | sqft | Total                  | 745        | Total                  | 850  |
|                           |         | Bathroom               | 50   |                        |            |                        |      |
| 103                       | sqft    | Bedroom 1              | 179  | 112                    | sqft       | 116                    | sqft |
| Bathroom                  | 53      | Bedroom 2              | 95   | Bathroom               | 46         | Bathroom               | 55   |
| Bedroom 1                 | 147     | Ensuite                | 41   | Bedroom 1              | 139        | Bedroom 1              | 120  |
| Bedroom 2                 | 121     | Hallway                | 99   | Bedroom 2              | 86         | Hallway                | 79   |
| Ensuite                   | 40      | Kitchen                | 114  | Ensuite                | 48         | Kitchen                | 81   |
| Hallway                   | 102     | Lounge/ Dining         | 177  | Hallway                | 96         | Lounge/ Dining         | 204  |
| Kitchen & Living space    | 343     | Store                  | 24   | Kitchen                | 93         | Store                  | 13   |
| Store                     | 22      | Total                  | 779  | Lounge/ Dining         | 177        | Total                  | 552  |
| Total                     | 828     |                        |      | Store                  | 23         |                        | 332  |
| 101                       | I Plant | 108                    | sqft | Total                  | 708        | 117                    | sqft |
| 104                       | sqft    | Bathroom               | 54   |                        | 10-12      | Bathroom               | 61   |
| Bathroom                  | 44      | Bedroom 1              | 204  | 113                    | sqft       | Bedroom 1              | 115  |
| Bedroom 1                 | 139     | Bedroom 2              | 106  | Bathroom               | 43         | Bedroom 2              | 135  |
| Bedroom 2                 | 72      | Ensuite                | 41   | Bedroom 1              | 139        | Hallway                | 83   |
| Ensuite                   | 52      | Hallway                | 99   | Bedroom 2              | 89         | Kitchen & Living space | 285  |
| Hallway                   | 106     | Kitchen                | 119  | Ensuite                | 46         | Total                  | 679  |
| Kitchen                   | 98      | Lounge/ Dining         | 199  | Hallway                | 96         |                        |      |
| Lounge/ Dining            | 138     | Store                  | 27   | Kitchen                | 96         |                        |      |
| Store                     | 16      | Total                  | 849  | Lounge/ Dining         | 172        |                        |      |
| Total                     | 665     | 100                    |      | Store                  | 24         |                        |      |
| The state of the state of | 100     | 109                    | sqft | Total                  | 705        |                        |      |
|                           |         | Bathroom               | 52   |                        |            |                        |      |
|                           |         | Bedroom 1              | 161  |                        |            |                        |      |
|                           |         | Hallway                | 33   |                        |            |                        |      |
|                           |         | Kitchen & Living space | 271  |                        |            |                        |      |
|                           |         | Store                  | 11   |                        |            |                        |      |
|                           |         |                        |      |                        |            |                        |      |