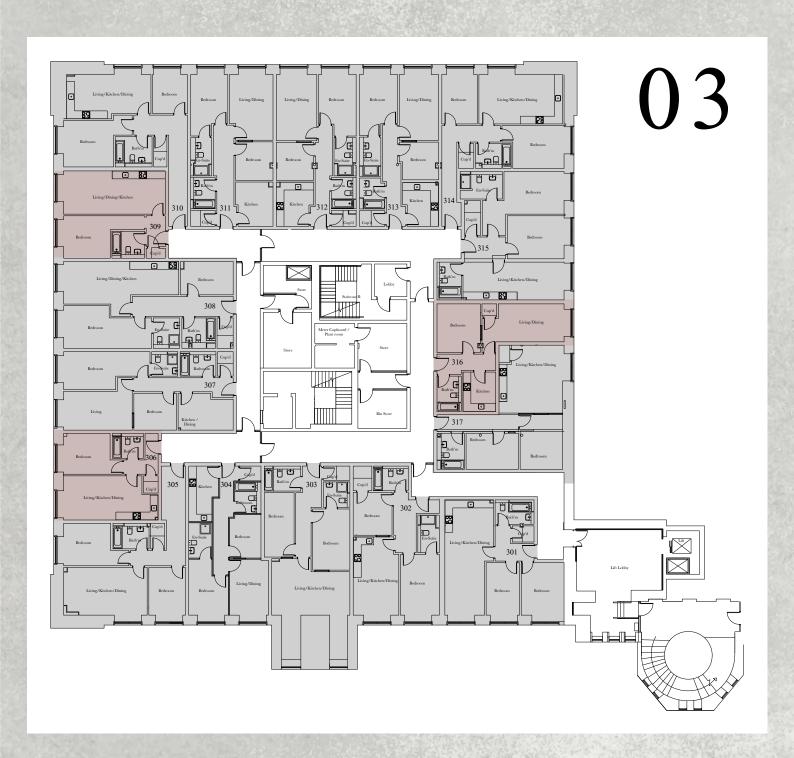

## THIRD FLOOR PLAN

Disclaimer: Whilst every effort is made to provide an accurate and comprehensive description of the properties under construction, we can only provide plans, illustrations, CGI's, dimensions and details of the specification that are accurate at the time of going to press. Please, therefore, view the contents of this brochure as being for guidance only and appreciate that as a development progresses some changes may become necessary. This brochure does not constitute a contract or warranty and the developer reserves the right to make changes as it sees fit without notice. Unless otherwise stated, all images used in this brochure do not depict the development presented here but have been provided to offer a guide and are therefore for illustrative purposes only. Floor plans and dimensions stated in the brochure are indicative and whilst correct at time of press should be confirmed with the agent.

# THIRD FLOOR DIMENSIONS

| 301                    | sqft       | 305                    | sqft       | 310                    | sqft      | 314                    | sqft       |
|------------------------|------------|------------------------|------------|------------------------|-----------|------------------------|------------|
| Bathroom               | 52         | Bathroom               | 56         | Bathroom               | 68        | Bathroom               | 51         |
| Bedroom 1              | 151        | Bedroom 1              | 150        | Bedroom 1              | 175       | Bedroom 1              | 155        |
| Bedroom 2              | 117        | Bedroom 2              | 117        | Bedroom 2              | 93        | Bedroom 2              | 117        |
| Hallway                | 58         | Hallway                | 166        | Hallway                | 170       | Hallway                | 142        |
| Kitchen & Living space | 323        | Kitchen & Living space | 249        | Kitchen & Living space | 226       | Kitchen & Living space | 263        |
| Store Store            | 21         | Store Store            | 22         | Store Store            | 25        | Store Store            | 24         |
| Total                  | 722        | Total                  | 760        | Total                  | 757       | Total                  | 752        |
| 302                    |            | 306                    |            | 311                    |           | 315                    | C          |
|                        | sqft       |                        | sqft       |                        | sqft      |                        | sqft       |
| Bathroom               | 52         | Bathroom               | 48         | Bathroom               | 47        | Bathroom               | 56         |
| Bedroom 1              | 155        | Bedroom 1              | 137        | Bedroom 1              | 138       | Bedroom 1              | 215        |
| Bedroom 2              | 102        | Hallway                | 51         | Bedroom 2              | 87        | Bedroom 2              | 160        |
| Ensuite                | 49         | Kitchen & Living space | 247        | Ensuite                | 49        | Ensuite                | 70         |
| Hallway                | 97         | Store                  | 15         | Hallway                | 120       | Hallway                | 55         |
| Kitchen & Living space | 223        | Total                  | 498        | Kitchen                | 98        | Kitchen & Living space | 244        |
| Store                  | 28         | 307                    |            | Lounge/ Dining         | 179       | Store                  | 34         |
| Total                  | 706        |                        | sqft       | Store                  | 24        | Total                  | 834        |
| 202                    |            | Bathroom               | 54         | Total                  | 742       | 216                    |            |
| 303                    | sqft       | Bedroom 1              | 183        | 212                    | 1         | 316                    | sqft       |
| Bathroom               | 56         | Bedroom 2              | 96         | 312                    | sqft      | Bathroom               | 51         |
| Bedroom 1              | 139        | Ensuite                | 39         | Bathroom               | 47        | Bedroom 1              | 128        |
| Bedroom 2              | 120        | Hallway                | 93         | Bedroom 1              | 141       | Hallway                | 65         |
| Ensuite                | 41         | Kitchen                | 115        | Bedroom 2              | 86        | Kitchen                | 83         |
| Hallway                | 101        | Lounge/ Dining         | 186        | Ensuite                | 52        | Lounge/ Dining         | 195        |
| Kitchen & Living space | 345        | Store                  | 23         | Hallway                | 99        | Store                  | 12         |
| Store                  | 23         | Total                  | 789        | Kitchen                | 95        | Total                  | 534        |
| Total                  | 825        | 308                    | agft       | Lounge/ Dining Store   | 175<br>24 | 317                    | aaft       |
| 304                    | agft       | Bathroom               | sqft<br>62 | Total                  | 719       | Bathroom               | sqft<br>60 |
| Bathroom               | sqft<br>48 | Bedroom 1              | 208        | 10tai                  | /19       | Bedroom 1              | 116        |
| Bedroom 1              | 131        | Bedroom 2              | 95         | 313                    |           | Bedroom 2              | 139        |
|                        |            | Ensuite                | 49         |                        | sqft      |                        | 82         |
| Bedroom 2              | 78         |                        |            | Bathroom               | 47        | Hallway                |            |
| Ensuite                | 48         | Hallway                | 122        | Bedroom 1              | 140       | Kitchen & Living space | 264        |
| Hallway                | 107        | Kitchen                | 107        | Bedroom 2              | 86        | Store                  | 12         |
| Kitchen                | 92         | Lounge/ Dining         | 200        | Ensuite                | 51        | Total                  | 673        |
| Lounge/ Dining         | 141        | Store                  | 29         | Hallway                | 101       |                        |            |
| Store                  | 18         | Total                  | 872        | Kitchen                | 90        |                        |            |
| Total                  | 663        | 309                    | 0.         | Lounge/ Dining         | 169       |                        |            |
|                        |            |                        | sqft       | Store                  | 24        |                        |            |
|                        |            | Bathroom               | 54         | Total                  | 708       |                        |            |
|                        |            | Bedroom 1              | 161        |                        | C 15      |                        |            |
|                        |            | Hallway                | 36         |                        |           |                        |            |
|                        |            | Kitchen & Living space | 279        |                        |           |                        |            |
|                        |            | Store                  | 12         |                        |           |                        |            |
|                        |            | Total                  | 542        |                        |           |                        |            |