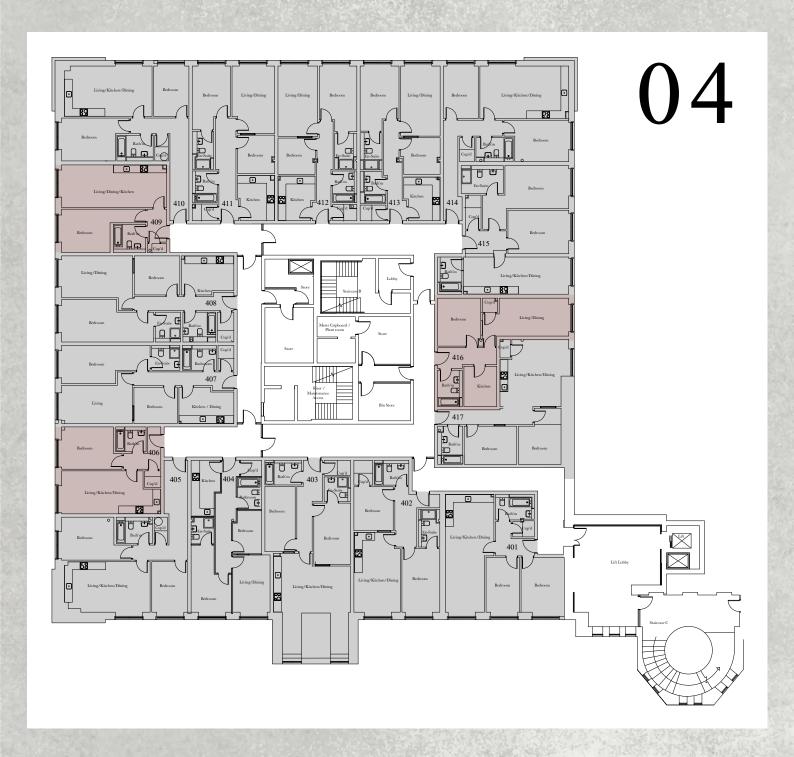

## FOURTH FLOOR PLAN

Disclaimer: Whilst every effort is made to provide an accurate and comprehensive description of the properties under construction, we can only provide plans, illustrations, CGI's, dimensions and details of the specification that are accurate at the time of going to press. Please, therefore, view the contents of this brochure as being for guidance only and appreciate that as a development progresses some changes may become necessary. This brochure does not constitute a contract or warranty and the developer reserves the right to make changes as it sees fit without notice. Unless otherwise stated, all images used in this brochure do not depict the development presented here but have been provided to offer a guide and are therefore for illustrative purposes only. Floor plans and dimensions stated in the brochure are indicative and whilst correct at time of press should be confirmed with the agent.

# FOURTH FLOOR DIMENSIONS

| 401                    | sqft  | 405                    | sqft      | 410                    | sqft  | 414                    | sqft |
|------------------------|-------|------------------------|-----------|------------------------|-------|------------------------|------|
| Bathroom               | 53    | Bathroom               | 57        | Bathroom               | 57    | Bathroom               | 52   |
| Bedroom 1              | 154   | Bedroom 1              | 159       | Bedroom 1              | 160   | Bedroom 1              | 152  |
| Bedroom 2              | 118   | Bedroom 2              | 118       | Bedroom 2              | 112   | Bedroom 2              | 116  |
| Hallway                | 57    | Hallway                | 165       | Hallway                | 157   | Hallway                | 139  |
| Kitchen & Living space | 325   | Kitchen & Living space | 266       | Kitchen & Living space | 273   | Kitchen & Living space | 288  |
| Store                  | 21    | Store                  | 22        | Store                  | 21    | Store                  | 22   |
| Total                  | 728   | Total                  | 787       | Total                  | 780   | Total                  | 769  |
| 402                    | sqft  | 406                    | sqft      | 411                    | sqft  | 415                    | sqft |
| Bathroom               | 53    | Bathroom               | 46        | Bathroom               | 48    | Bathroom               | 56   |
| Bedroom 1              | 155   | Bedroom 1              | 143       | Bedroom 1              | 139   | Bedroom 1              | 220  |
| Bedroom 2              | 106   | Hallway                | 57        | Bedroom 2              | 86    | Bedroom 2              | 166  |
| Ensuite                | 49    | Kitchen & Living space | 242       | Ensuite                | 47    | Ensuite                | 72   |
| Hallway                | 95    | Store                  | 16        | Hallway                | 122   | Hallway                | 57   |
| Kitchen & Living space | 227   | Total                  | 504       | Kitchen                | 100   | Kitchen & Living space | 243  |
| Store                  | 28    |                        | -         | Lounge/ Dining         | 174   | Store                  | 32   |
| Total                  | 713   | 407                    | sqft      | Store                  | 25    | Total                  | 846  |
| THE CONTRACTOR WHEN    |       | Bathroom               | 52        | Total                  | 741   |                        |      |
| 403                    | sqft  | Bedroom 1              | 185       |                        |       | 416                    | sqft |
| Bathroom               | 55    | Bedroom 2              | 97        | 412                    | sqft  | Bathroom               | 53   |
| Bedroom 1              | 139   | Ensuite                | 43        | Bathroom               | 47    | Bedroom 1              | 126  |
| Bedroom 2              | 121   | Hallway                | 90        | Bedroom 1              | 144   | Hallway                | 67   |
| Ensuite                | 40    | Kitchen                | 116       | Bedroom 2              | 82    | Kitchen                | 82   |
| Hallway                | 102   | Lounge/ Dining         | 183       | Ensuite                | 49    | Lounge/ Dining         | 196  |
| Kitchen & Living space | 352   | Store                  | 24        | Hallway                | 95    | Store                  | 13   |
| Store                  | 24    | Total                  | 790       | Kitchen                | 96    | Total                  | 537  |
| Total                  | 833   | 400                    |           | Lounge/ Dining         | 175   | 117                    | S    |
| 101                    | LEWIS | 408                    | sqft      | Store                  | 24    | 417                    | sqft |
| 404                    | sqft  | Bathroom               | 60        | Total                  | 712   | Bathroom               | 58   |
| Bathroom               | 43    | Bedroom 1              | 217       | 412                    | 11/33 | Bedroom 1              | 123  |
| Bedroom 1              | 141   | Bedroom 2              | 109       | 413                    | sqft  | Bedroom 2              | 128  |
| Bedroom 2              | 70    | Ensuite                | 46        | Bathroom               | 49    | Hallway                | 87   |
| Ensuite                | 35    | Hallway                | 90        | Bedroom 1              | 146   | Lounge/ Dining         | 255  |
| Hallway                | 119   | Kitchen                | 120       | Bedroom 2              | 84    | Store                  | 11   |
| Kitchen                | 91    | Lounge/ Dining         | 199       | Ensuite                | 43    | Total                  | 662  |
| Lounge/ Dining         | 137   | Store                  |           | Hallway                | 99    |                        |      |
| Store                  | 22    | Total                  | 871       | Kitchen                | 92    |                        |      |
| Total                  | 658   | 409                    | C         | Lounge/ Dining         | 174   |                        |      |
|                        |       |                        | sqft      | Store                  | 25    |                        |      |
|                        |       | Bathroom               | 56        | Total                  | 712   |                        |      |
|                        |       | Bedroom 1              | 164<br>39 |                        | NO.   |                        |      |
|                        |       | Hallway                | 279       |                        |       |                        |      |
|                        |       | Kitchen & Living space | 11        |                        |       |                        |      |
|                        |       | Store                  | 549       |                        |       |                        |      |
|                        |       | Total                  | 349       |                        |       | 3 13 1130              |      |