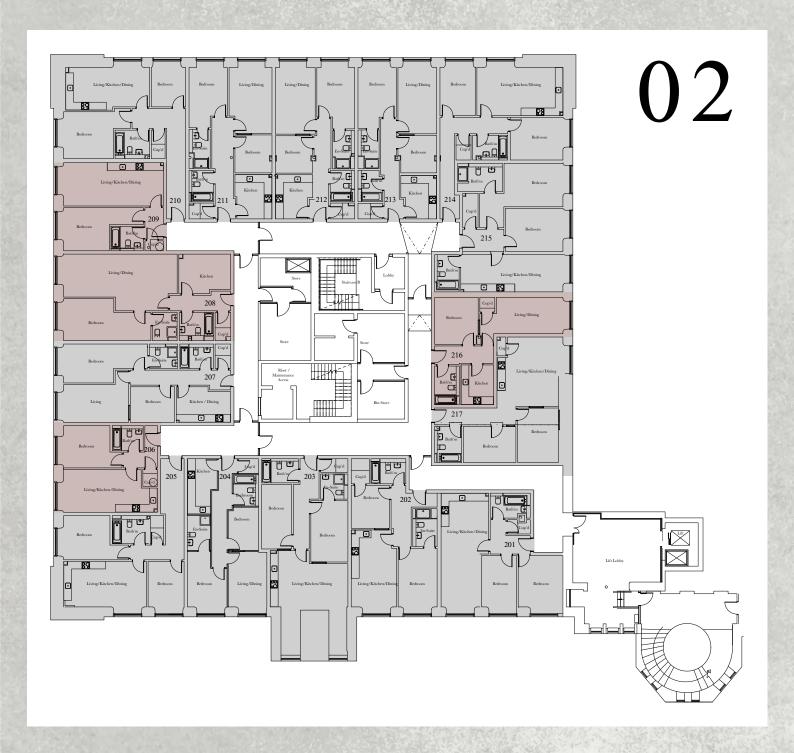

## SECOND FLOOR PLAN

Disclaimer: Whilst every effort is made to provide an accurate and comprehensive description of the properties under construction, we can only provide plans, illustrations, CGI's, dimensions and details of the specification that are accurate at the time of going to press. Please, therefore, view the contents of this brochure as being for guidance only and appreciate that as a development progresses some changes may become necessary. This brochure does not constitute a contract or warranty and the developer reserves the right to make changes as it sees fit without notice. Unless otherwise stated, all images used in this brochure do not depict the development presented here but have been provided to offer a guide and are therefore for illustrative purposes only. Floor plans and dimensions stated in the brochure are indicative and whilst correct at time of press should be confirmed with the agent.

## SECOND FLOOR DIMENSIONS

| 201                    |      | 205                    |                  |                                |            |                        |      |
|------------------------|------|------------------------|------------------|--------------------------------|------------|------------------------|------|
| 201                    | sqft | 205                    | sqft             | 210                            |            | 214                    | sqft |
| Bathroom               | 52   | Bathroom               | 62               |                                | sqft       | Bathroom               | 50   |
| Bedroom 1              | 154  | Bedroom 1              | 154              | Bathroom Bedroom 1             | 61<br>176  | Bedroom 1              | 159  |
| Bedroom 2              | 122  | Bedroom 2              | 112              | Bedroom 2                      | 95         | Bedroom 2              | 116  |
| Hallway                | 61   | Hallway                | 164              |                                |            | Hallway                | 142  |
| Kitchen & Living space | 315  | Kitchen & Living space | 241              | Hallway Kitchen & Living space | 171<br>223 | Kitchen & Living space | 266  |
| Store                  | 18   | Store                  | 22               | Store Store                    | 24         | Store                  | 23   |
| Total                  | 722  | Total                  | 755              | Total                          | 750        | Total                  | 756  |
| 202                    | sqft | 206                    | sqft             | 211                            | Name of    | 215                    | sqft |
| Bathroom               | 54   | Bathroom               | 48               | 211                            | sqft       | Bathroom               | 56   |
| Bedroom 1              | 152  | Bedroom 1              | 144              | Bathroom                       | 47         | Bedroom 1              | 222  |
| Bedroom 2              | 101  | Hallway                | 52               | Bedroom 1                      | 140        | Bedroom 2              | 163  |
| Ensuite                | 57   | Kitchen & Living space | 239              | Bedroom 2                      | 86         | Ensuite                | 77   |
| Hallway                | 93   | Store                  | 15               | Ensuite                        | 46         | Hallway                | 56   |
| Kitchen & Living space | 219  | Total                  | 498              | Hallway                        | 126        | Kitchen & Living space | 244  |
| Store                  | 28   |                        |                  | Kitchen                        | 98         | Store                  | 32   |
| Total                  | 704  | 207                    | sqft             | Lounge/ Dining                 | 178        | Total                  | 850  |
| 000                    |      | Bathroom               | 50               | Store                          | 23         | -14                    |      |
| 203                    | sqft | Bedroom 1              | 182              | Total                          | 744        | 216                    | sqft |
| Bathroom               | 54   | Bedroom 2              | 97               | 212                            | C          | Bathroom               | 57   |
| Bedroom 1              | 140  | Ensuite                | 42               |                                | sqft       | Bedroom 1              | 125  |
| Bedroom 2              | 122  | Hallway                | 99               | Bathroom                       | 46         | Hallway                | 65   |
| Ensuite                | 42   | Kitchen                | 112              | Bedroom 1                      | 145        | Kitchen                | 82   |
| Hallway                | 102  | Lounge/ Dining         | 174              | Bedroom 2                      | 84         | Lounge/ Dining         | 189  |
| Kitchen & Living space | 353  | Store                  | 23               | Ensuite                        | 51         | Store                  | 13   |
| Store                  | 23   | Total                  | 779              | Hallway<br>Kitchen             | 98<br>95   | Total                  | 531  |
| Total                  | 836  | 200                    |                  | Lounge/ Dining                 | 174        | 017                    |      |
| 204                    |      | 208                    | sqft             | Store Store                    | 24         | 217                    | sqft |
| 204                    | sqft | Bathroom               | 59               | Total                          | 717        | Bathroom               | 60   |
| Bathroom               | 44   | Bedroom 1              | 206              |                                |            | Bedroom 1              | 116  |
| Bedroom 1              | 135  | Bedroom 2              | 109              | 213                            | sqft       | Bedroom 2              | 137  |
| Bedroom 2              | 72   | Ensuite                | 43               | Bathroom                       | 46         | Hallway                | 84   |
| Ensuite                | 50   | Hallway                | 99               | Bedroom 1                      | 143        | Lounge/ Dining         | 271  |
| Hallway                | 106  | Kitchen                | 121              | Bedroom 2                      | 85         | Store                  | 10   |
| Kitchen                | 94   | Lounge/Dining          | 202              | Ensuite                        | 50         | Total                  | 678  |
| Lounge/ Dining         | 138  | Store                  | 26               | Hallway                        | 102        |                        |      |
| Store                  | 16   | Total                  | 865              | Kitchen                        | 89         |                        |      |
| Total                  | 655  | 209                    | C.               | Lounge/ Dining                 | 169        |                        |      |
|                        |      |                        | sqft             | Store                          | 23         |                        |      |
|                        |      | Bathroom Bedroom 1     | 48<br>168        | Total                          | 707        |                        |      |
|                        |      |                        | 36               |                                |            |                        |      |
|                        |      | Hallway                | 277              |                                |            |                        |      |
|                        |      | Kitchen & Living area  |                  |                                |            |                        |      |
|                        |      | Store                  | 11<br><b>540</b> |                                |            |                        |      |
|                        |      | Total                  | 340              |                                |            |                        |      |